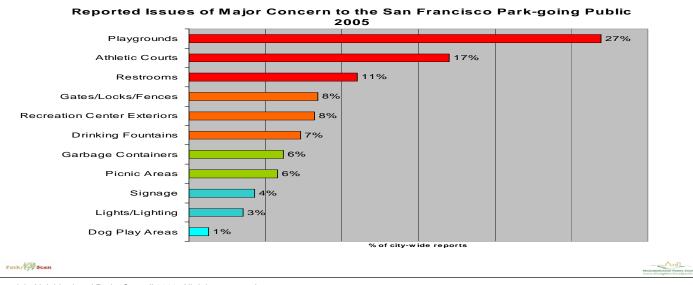

Copyright Neighborhood Parks Council 2006, All rights reserved.

Figure 3: The above chart indicates the most frequent areas of concern for San Francisco playgrounds.

ARNING Children should not eat while playing on a wood play structure Children should wash their hands immediately after laying on any wood play stru