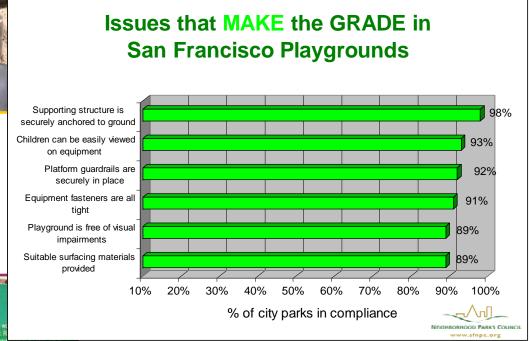

resources for maintenance and improvements.



Figure 1: The above pie chart indicates that just over half of San Francisco's playgrounds received a grade of an A or B in the 2006 Report Card.

> This Playground Report Card was made possible through the generous support of the Horace W. Goldsmith Foundation and the



**NEIGHBORHOOD PARKS COUNCIL** www.sfnpc.org



## 2006 San Francisco Playground **Report Card**

Figure 2: When looking at average scores by Supervisoral District, no District scored an A in the 2006 Report Card. Only three districts received an average of B and District 11 received a D average.









Copyright Neighborhood Parks Council 2006, All rights reserved.



Figure 3: The above chart indicates the most frequent areas of concern for San Francisco playgrounds.





ARNING Children should not eat while playing on a wood play structure Children should wash their hands immediately after laying on any wood play stru

Some wooden play structures that were put in place before 1991 contain arsenic due to pressure treated lumber. RPD seals these play structures by thoroughly painting them on a regular basis.

t is important that S-Hooks found on a playground are closed at least to the width of a dime. This is a national standard that helps prevent serious injury to children that can result if drawstrings on children's clothing get caught in open S-Hooks.