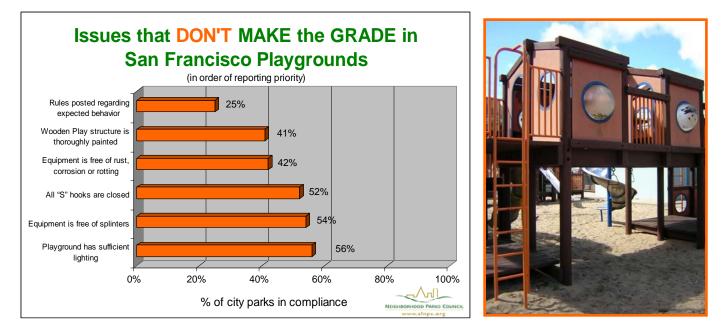

Some wooden play structures that were put in place before 1991 contain arsenic due to pressure treated lumber. RPD seals these play structures by thoroughly painting them on a regular basis.

t is important that S-Hooks found on a playground are closed at least to the width of a dime. This is a national standard that helps prevent serious injury to children that can result if drawstrings on children's clothing get caught in open S-Hooks.