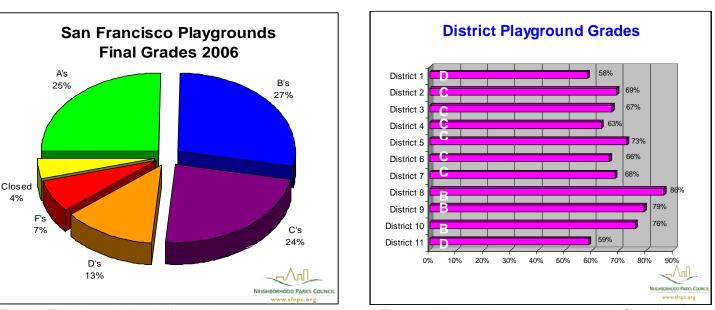

Figure 1: The above pie chart indicates that just over half of San Francisco's playgrounds received a grade of an A or B in the 2006 Report Card.

> This Playground Report Card was made possible through the generous support of the Horace W. Goldsmith Foundation and the

## 2006 San Francisco Playground **Report Card**

Figure 2: When looking at average scores by Supervisoral District, no District scored an A in the 2006 Report Card. Only three districts received an average of B and District 11 received a D average.